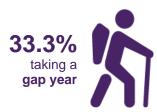

## Are they seeking work?

33.3%

1 out of 3 Year 12 completers was not working or studying at the time of the survey, but was seeking work.