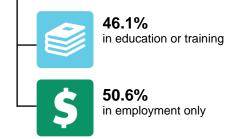

#### Engagement in education, training or employment

96.6% engaged in education, training or employment

Of the 89 respondents, 46.1% continued in education and training. The most common study destination was bachelor degree.

A further 50.6% transitioned directly into paid employment only.

**3.4%** not in education, training or employment

There were 3.4% of respondents not engaged in education, training or employment, with 1.1% seeking work.