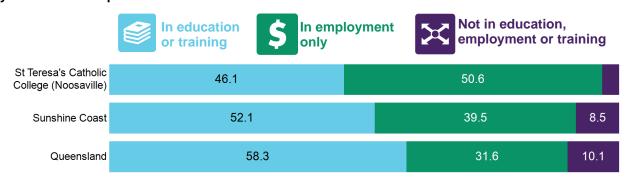

#### Engagement in education, training or employment

96.6% engaged in education, training or employment

Of the 89 respondents, 46.1% continued in education and training. The most common study destination was bachelor degree.

A further 50.6% transitioned directly into paid employment only.

**3.4%** not in education, training or employment

There were 3.4% of respondents not engaged in education, training or employment, with 1.1% seeking work.