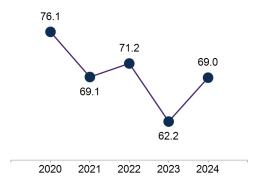

## Survey response rate

**69.0**% (89 out of 129 Year 12 completers)

Decreased by 7.1 percentage points since 2020.

Results may not be representative of all Year 12 completers from this school.

#### Response rate over time