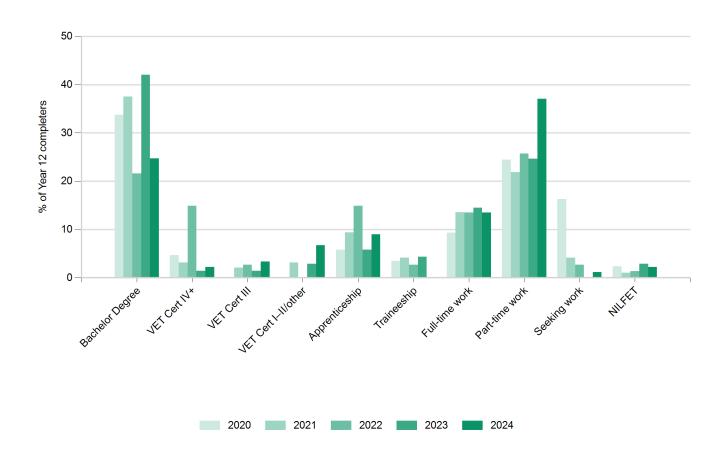

### Main destinations over time

| Main destination           | 202 | 0     | 202 | 1     | 202 | 2     | 202 | 3     | 202 | 4     |
|----------------------------|-----|-------|-----|-------|-----|-------|-----|-------|-----|-------|
|                            | no. | %     |
| Bachelor Degree            | 29  | 33.7  | 36  | 37.5  | 16  | 21.6  | 29  | 42.0  | 22  | 24.7  |
| VET Certificate IV+        | 4   | 4.7   | 3   | 3.1   | 11  | 14.9  | 1   | 1.4   | 2   | 2.2   |
| VET Certificate III        | 0   | 0.0   | 2   | 2.1   | 2   | 2.7   | 1   | 1.4   | 3   | 3.4   |
| VET Certificate I–II/other | 0   | 0.0   | 3   | 3.1   | 0   | 0.0   | 2   | 2.9   | 6   | 6.7   |
| Apprenticeship             | 5   | 5.8   | 9   | 9.4   | 11  | 14.9  | 4   | 5.8   | 8   | 9.0   |
| Traineeship                | 3   | 3.5   | 4   | 4.2   | 2   | 2.7   | 3   | 4.3   | 0   | 0.0   |
| Full-time employment       | 8   | 9.3   | 13  | 13.5  | 10  | 13.5  | 10  | 14.5  | 12  | 13.5  |
| Part-time employment       | 21  | 24.4  | 21  | 21.9  | 19  | 25.7  | 17  | 24.6  | 33  | 37.1  |
| Seeking work               | 14  | 16.3  | 4   | 4.2   | 2   | 2.7   | 0   | 0.0   | 1   | 1.1   |
| NILFET                     | 2   | 2.3   | 1   | 1.0   | 1   | 1.4   | 2   | 2.9   | 2   | 2.2   |
| Total                      | 86  | 100.0 | 96  | 100.0 | 74  | 100.0 | 69  | 100.0 | 89  | 100.0 |