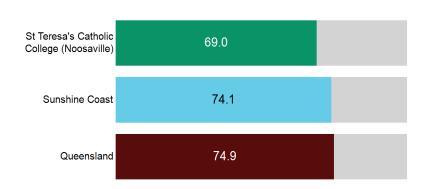

## Survey response rate

**69.0**% (89 out of 129 Year 12 completers)

Decreased by 7.1 percentage points since 2020.

Results may not be representative of all Year 12 completers from this school.

#### School's response rate compared with SA4 region and state