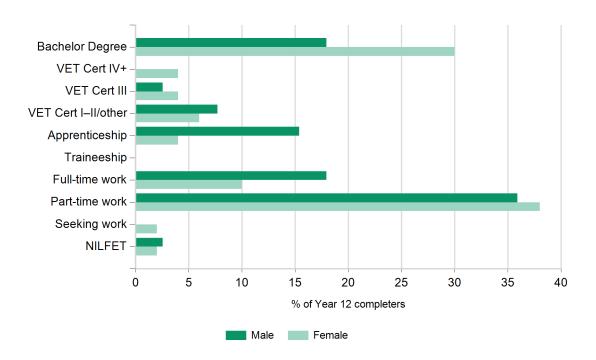

### Main destination by gender

| Main destination           | lestination Male |       |        | Female |        | al    |
|----------------------------|------------------|-------|--------|--------|--------|-------|
|                            | number           | %     | number | %      | number | %     |
| Bachelor Degree            | 7                | 17.9  | 15     | 30.0   | 22     | 24.7  |
| VET Certificate IV+        | 0                | 0.0   | 2      | 4.0    | 2      | 2.2   |
| VET Certificate III        | 1                | 2.6   | 2      | 4.0    | 3      | 3.4   |
| VET Certificate I–II/other | 3                | 7.7   | 3      | 6.0    | 6      | 6.7   |
| Apprenticeship             | 6                | 15.4  | 2      | 4.0    | 8      | 9.0   |
| Traineeship                | 0                | 0.0   | 0      | 0.0    | 0      | 0.0   |
| Full-time employment       | 7                | 17.9  | 5      | 10.0   | 12     | 13.5  |
| Part-time employment       | 14               | 35.9  | 19     | 38.0   | 33     | 37.1  |
| Seeking work               | 0                | 0.0   | 1      | 2.0    | 1      | 1.1   |
| NILFET*                    | 1                | 2.6   | 1      | 2.0    | 2      | 2.2   |
| Total                      | 39               | 100.0 | 50     | 100.0  | 89     | 100.0 |