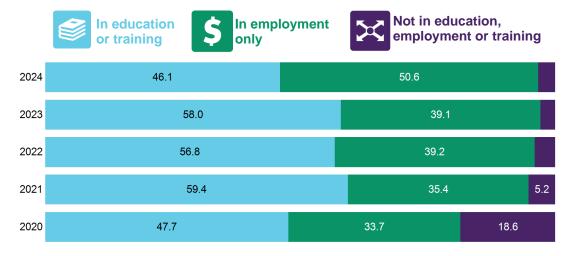

#### Engagement in education, training or employment

96.6% engaged in education, training or employment

Of the 89 respondents, 46.1% continued in education and training. The most common study destination was bachelor degree.

A further 50.6% transitioned directly into paid employment only.

**3.4%** not in education, training or employment

There were 3.4% of respondents not engaged in education, training or employment, with 1.1% seeking work.

#### **Engagement over time**